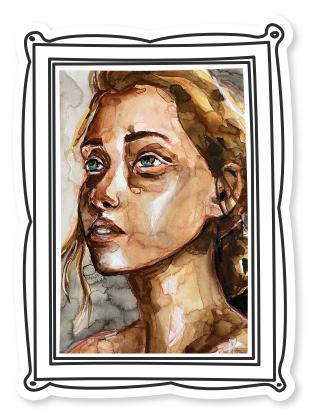

## ADDITIONAL SUPPLIES

(INCLUDED)

- □ Donna Downey Sketch Printed on Watercolor Paper Cretacolor MegaColor Mega Colored Pencils:
  - □ 6.4mm, Black
  - □ 6.4mm, Brown
  - □ 6.4mm, Dark Red
  - □ 6.4mm, White